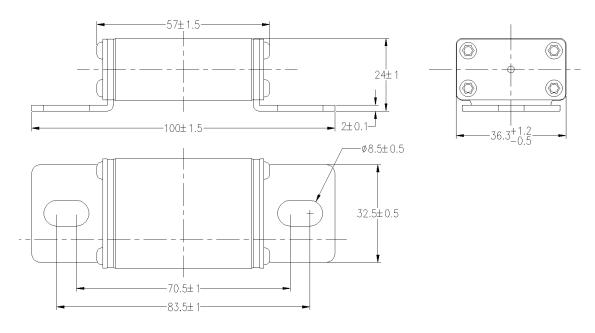

| Voltage               | Interrupting | I <sup>2</sup> t (A <sup>2</sup> Sec) |               | Power loss |
|--------------|---------------|-----------------------|--------------|---------------------------------------|---------------|------------|
| Number       | Rating<br>(A) | Rating                | Rating       | Pre-arcing                            | Total @750Vdc | (W)        |
| E7SD-200A-TA | 200A          | 750VDC @ 20kA L/R 2ms |              | 7560                                  | 39300         | 33         |
| E7SD-250A-TA | 250A          | 750VDC @ 5            | kA L/R 2ms * | 12600                                 | 68650         | 39         |

- Temperature Rise: <50K with 50% of rated current
- Self-certified for 50kA Breaking Capacity

#### **Dimension (mm)**



Note:

Recommended installation torque: 12+/-1Nm (M8)



## Fast Acting | 750VDC

## **ESS/EV/HEV Fuses**

## E7SD Series

#### **Temperature Derating Curve**



#### **Time Current Curve**