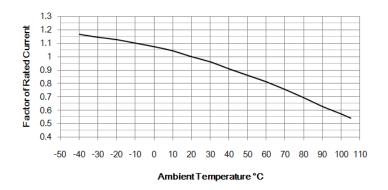

-------|--------------|---------------------------------------|---------------|------------|
| Number       | Rating<br>(A) | Rating                | Rating       | Pre-arcing                            | Total @750Vdc | (W)        |
| E7SD-200A-TA | 200A          | 750VDC @ 20kA L/R 2ms |              | 7560                                  | 39300         | 33         |
| E7SD-250A-TA | 250A          | 750VDC @ 5            | kA L/R 2ms * | 12600                                 | 68650         | 39         |

- Temperature Rise: <50K with 50% of rated current
- Self-certified for 50kA Breaking Capacity

#### **Dimension (mm)**



Note:

Recommended installation torque: 12+/-1Nm (M8)



## Fast Acting | 750VDC

## **ESS/EV/HEV Fuses**

## E7SD Series

#### **Temperature Derating Curve**



#### **Time Current Curve**