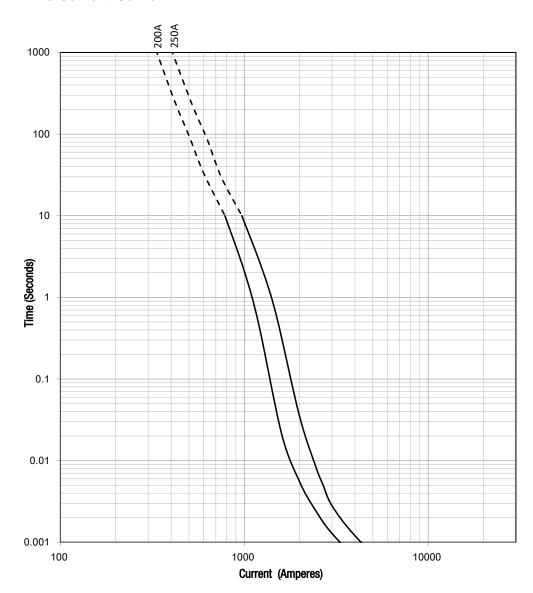

-------------------------------|---------------|------------|
| Number       | Rating<br>(A) | Rating                | Rating       | Pre-arcing                            | Total @750Vdc | (W)        |
| E7SD-200A-TA | 200A          | 750VDC @ 20kA L/R 2ms |              | 7560                                  | 39300         | 33         |
| E7SD-250A-TA | 250A          | 750VDC @ 5            | kA L/R 2ms * | 12600                                 | 68650         | 39         |

- Temperature Rise: <50K with 50% of rated current
- Self-certified for 50kA Breaking Capacity

#### **Dimension (mm)**



Note:

Recommended installation torque: 12+/-1Nm (M8)



## Fast Acting | 750VDC

## **ESS/EV/HEV Fuses**

## E7SD Series

#### **Temperature Derating Curve**



#### **Time Current Curve**